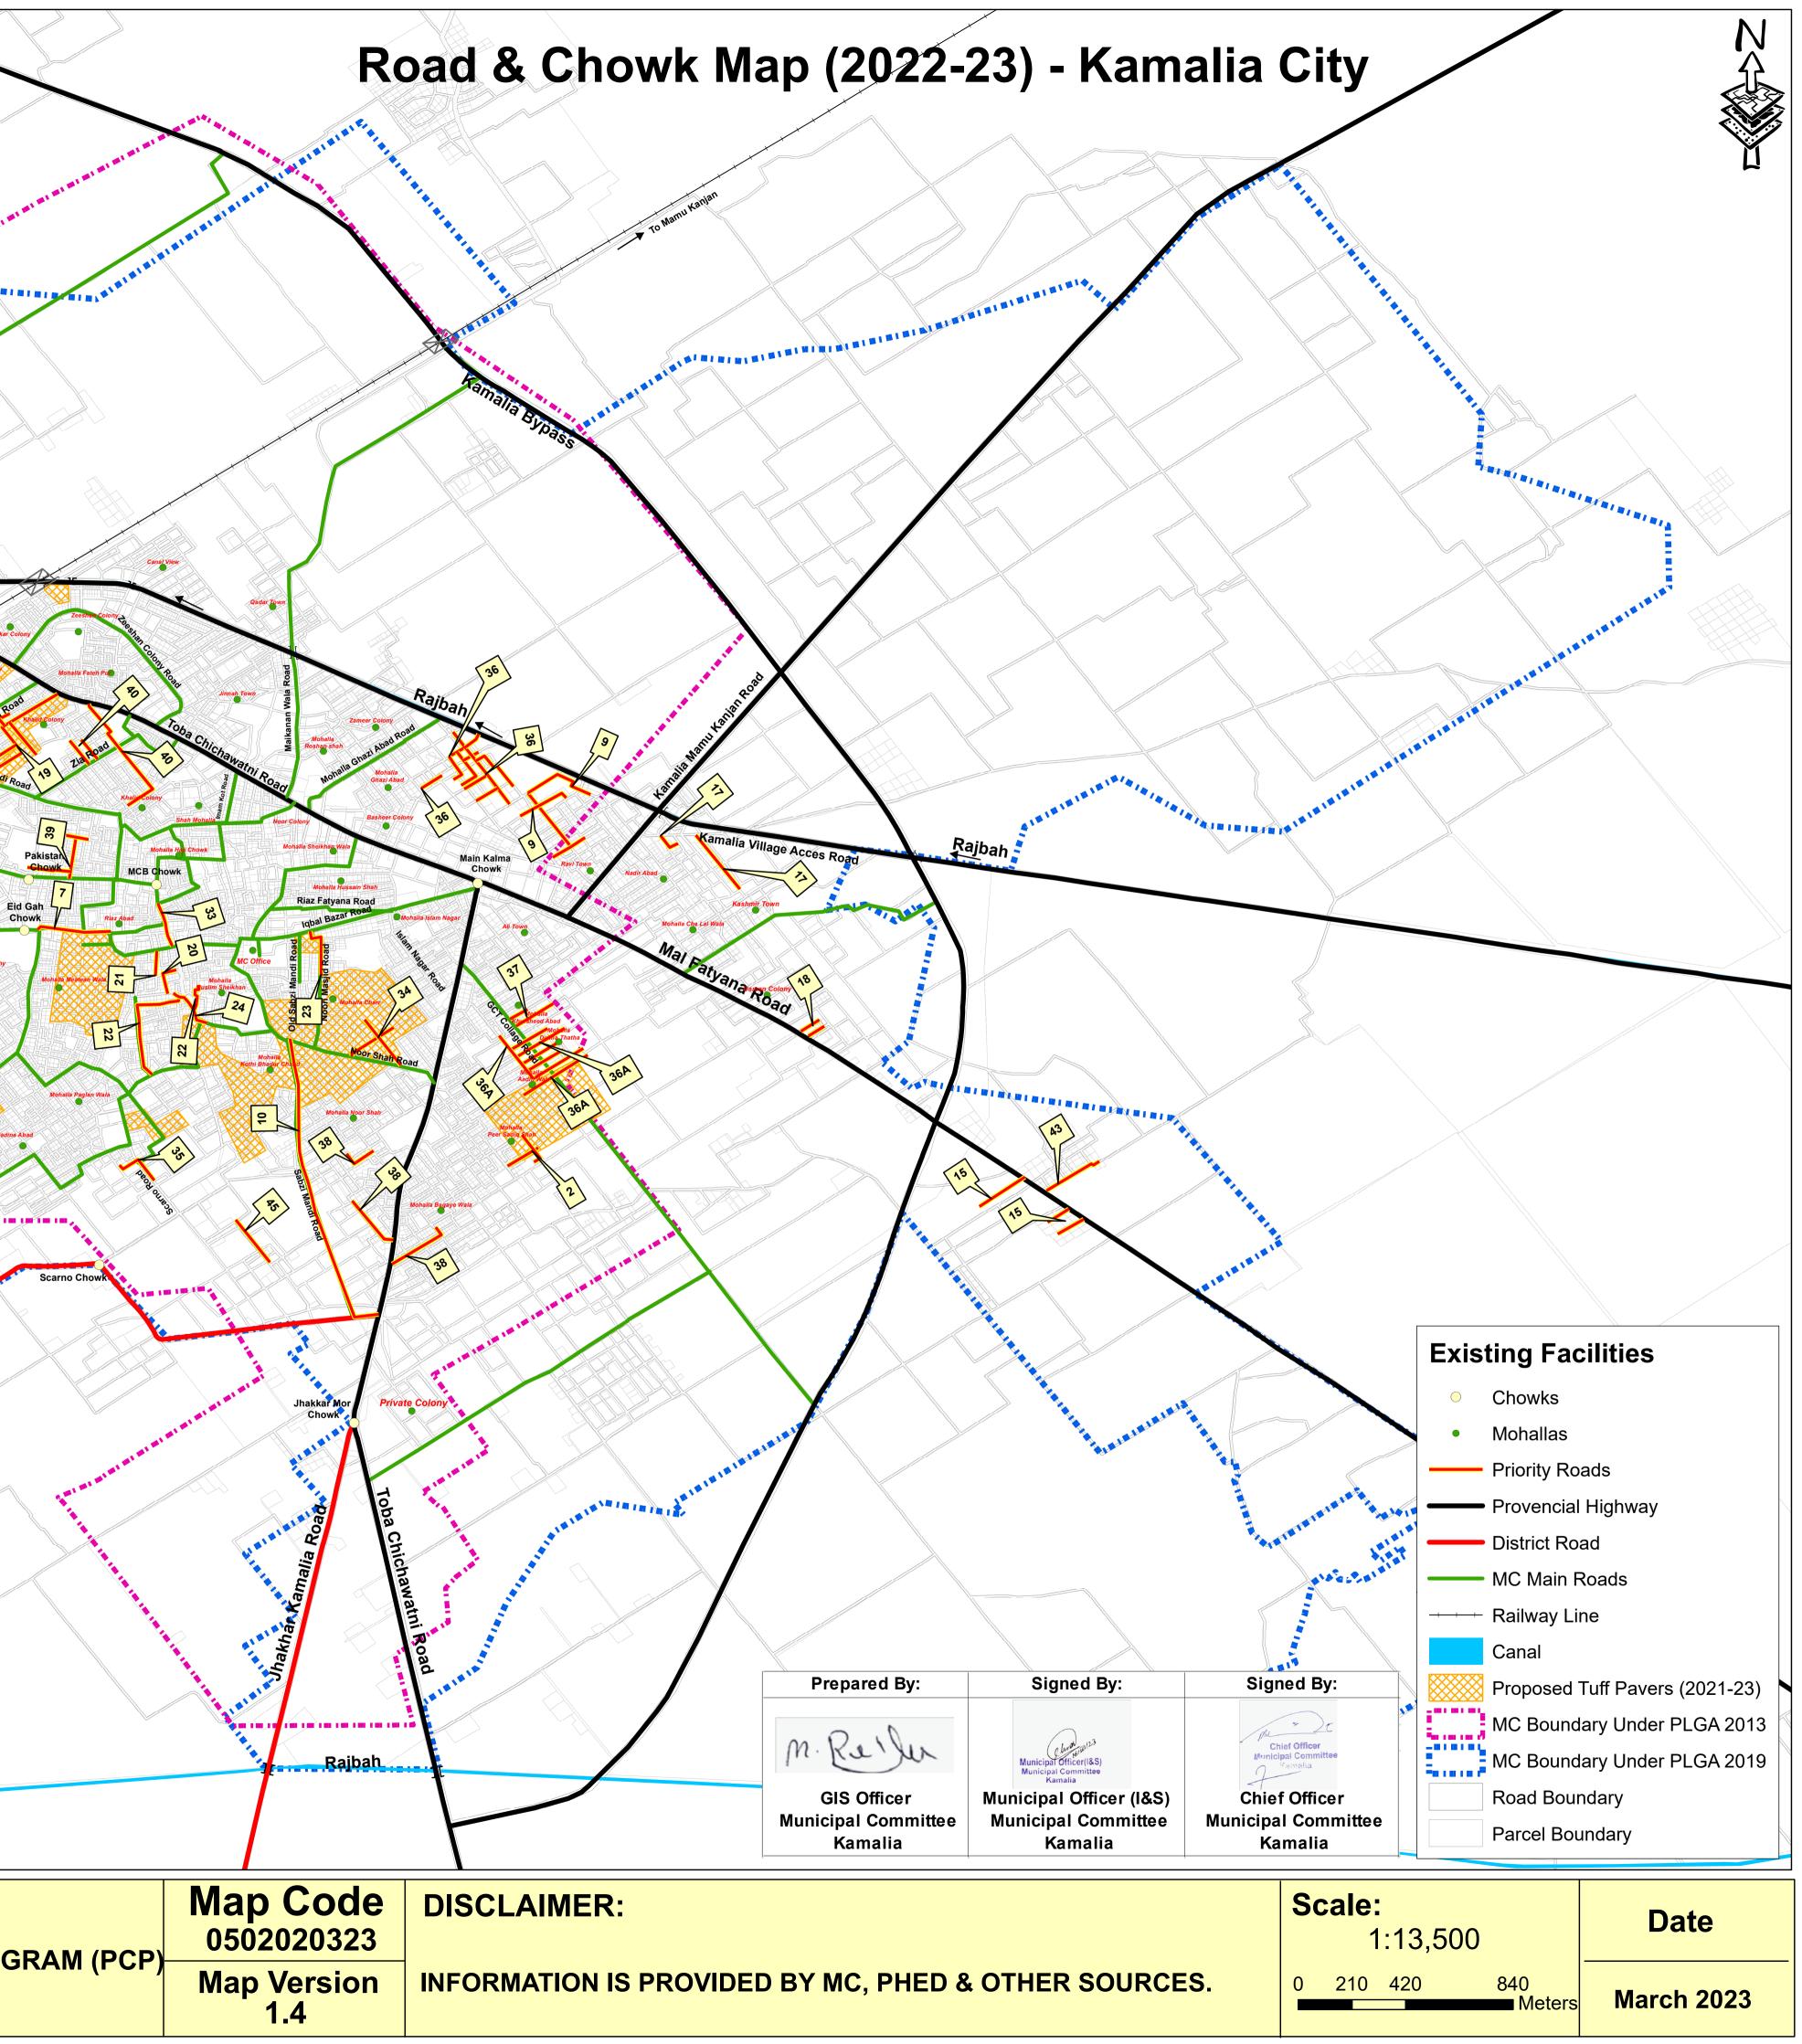

|     |          | ~                                                                               |               |                        |
|-----|----------|---------------------------------------------------------------------------------|---------------|------------------------|
|     |          |                                                                                 |               |                        |
|     |          |                                                                                 |               |                        |
|     |          |                                                                                 |               |                        |
|     |          |                                                                                 |               |                        |
|     |          |                                                                                 |               |                        |
|     |          |                                                                                 |               | TELE                   |
|     |          |                                                                                 | State         |                        |
|     |          |                                                                                 |               |                        |
|     |          |                                                                                 |               |                        |
|     |          |                                                                                 |               |                        |
|     |          |                                                                                 |               |                        |
|     |          |                                                                                 |               | >                      |
|     |          | a a la la                                                                       |               |                        |
| Sr. | Priority |                                                                                 | Total         | Road                   |
| No. | -        | Road Name/Mohalla/Scheme/Work                                                   | Length<br>Rft | Туре                   |
| 1   | 2        | Laying of Tuff Tile Stop No.3 Darbar<br>Mobahabbat Shah Eid Gah                 | 845           | Tuff<br>Paver          |
| 2   | 7        | Rehabilitation of Road near city top                                            | 793           | Tuff                   |
| 3   | 9        | Hotel<br>Construction of tuff tiles Ravi Town                                   | 2776          | Paver<br>Tuff          |
|     |          | Construction of tuff tiles Sabzi mandi                                          |               | Paver<br>Tuff          |
| 4   | 10       | road<br>Construction of tuff tiles in Christian                                 | 3931          | Paver<br>Tuff          |
| 5   | 13       | colony                                                                          | 653.97        | Paver                  |
| 6   | 14       | Construction Of Tuff Tiles in Kamal<br>Colony                                   | 1161          | Tuff<br>Paver          |
| 7   | 15       | Construction Of Tuff Tiles Chah Shafi<br>Wala                                   | 1275          | Tuff<br>Paver          |
| 8   | 16       | Construction of tuff tiles in Gujar colony                                      | 573           | Paver<br>Tuff<br>Paver |
| 9   | 17       | Construction of tuff tiles in Nadar abad                                        | 1134          | Tuff                   |
| 10  | 18       | Construction of tuff tiles in Usman colony                                      | 478           | Paver<br>Tuff          |
|     |          | Construction of tuff tiles Mohallah Kutab                                       |               | Paver<br>Tuff          |
| 11  | 19       | Pura / Behlolwala                                                               | 3339          | Paver                  |
| 12  | 20       | Construction of tuff tiles in street saddiq pehlwan                             | 414           | Paver                  |
| 13  | 21       | Construction Of Tuff Tiles in street Haji<br>Igbal Noorani Chowk                | 280           | Tuff<br>Paver          |
| 14  | 22       | Construction of tuff tiles in Mohallah<br>Fazal Dewan and Mohallah Noor Shah    | 1865          | Tuff<br>Paver          |
| 15  | 23       | Construction of tuff tiles in Mohallah                                          | 751           | Tuff                   |
|     |          | Charh<br>Construction of tuff tiles Shah wala                                   |               |                        |
| 16  | 24       | chowk to Noori masjid Fazil dewan and link streets                              | 513           | Tuff<br>Paver          |
|     |          | Laying of Tuff Tile from Eld Gah Kharian                                        |               |                        |
| 17  | 30       | Shaheed to Chah Khaji Wala via City<br>Hospital, Primary School, House Munshi   | 1097          | Tuff<br>Paver          |
|     |          | Jamil City Kamalia.<br>Laying of Tuff Tile frorn Mustafa Gujjar to              |               |                        |
| 18  | 31       | shop Rana Niaz Railway station City                                             | 1613          | Tuff<br>Paver          |
|     |          | Kamalia<br>Laying of Tuff Tile from House Abdul                                 |               |                        |
| 19  | 32       | lkhlaq Riksha wala to street Sh.<br>Siddique Mohallah Faisal Town City          | 1527.9        | Tuff<br>Paver          |
|     |          | Kamalia<br>Laying of Tuff Tile Dera Rai Zia Ullah To                            |               | Tuff                   |
| 20  | 33       | Sadar Bazar City Kamalia                                                        | 559.8         | Paver                  |
| 01  | 24       | Laying of Tuff Tile from Daras Ghousia<br>Chowk to Noori Masjid Fazil Dewan via | 1000.0        | Tuff                   |
| 21  | 34       | Allah Wali Masjid and Street Suleeman<br>Dogar wali City Kamalia                | 1269.9        | Paver                  |
|     | 25       | Laying Of Tuff Tile from House Shoukat                                          | 570           | Tuff                   |
| 22  | 35       | Councilor wali To Allah wali Masjid City<br>Kamalia.                            | 573           | Paver                  |
|     |          | Laying of Tuff Tile Mohallah Siddique<br>Abad, Dulma Thatha , Adhiwal Mohallah  |               |                        |
| 23  | 36       | Paghlanwala, Madina Abad, Islam Pura,<br>Mohallah Chadranwala, Chinab Town      | 4000          | Tuff<br>Paver          |
|     |          |                                                                                 |               |                        |
|     |          | Laying of Tuff Tile Mohallah Siddique<br>Abad, Dulma Thatha , Adhiwal Mohallah  |               | Tuff                   |
| 24  | 36A      | Paghlanwala, Madina Abad, Islam Pura,<br>Mohallah Chadranwala, Chinab Town      | 4181          | l uff<br>Paver         |
|     |          |                                                                                 |               |                        |
| 25  | 37       | Laying Of Tuff Tile and Construction of Drains Mohallah Khurshid Abad .         | 709           | Tuff<br>Paver          |
| 26  |          | Laying of Tuff Tile and Construction of<br>Drains Mohallah Bagaiwala Sharqi and | 1858          | Tuff                   |
| 26  | 30       | Grabi                                                                           | 1000          | Paver                  |
| 27  | 39       | Laying Of Tuff Tile and Construction of Drains Mohallah Mohibali Shah.          | 1445          | Tuff<br>Paver          |
| 28  |          | Laying of Tuff Tile, Sewer line and                                             | 2333          | Tuff                   |
| 20  | 40       | Constriction of Drains Khalid Colony Zia<br>Road near Power Looms.              | 2000          | Paver                  |
| 29  | 41       | Laying of Tuff Tile and Construction of Drains, Suliage Carrier Chah lal wala,  | 416           | Tuff                   |
|     |          | Beroon Kamalia Chak No.711                                                      |               | Paver<br>Tuff          |
| 30  | 43       | Laying Of Tuff Tile And Construction Of<br>Drains Near Riaz Wild Life Park      | 930           | Paver                  |
| 31  | 45       | Laying Of Tuff Tiles And Construction Of Drains Abadi Guro Kul City Kamalia     | 660           | Tuff<br>Paver          |
| ļ   |          |                                                                                 | •             | +                      |